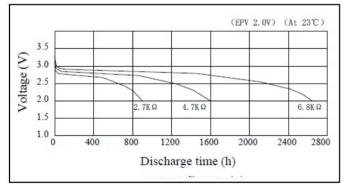

# **DATA SHEET**

**Description**: Flat Lithium Battery

Chemical system : Lithium Manganese Dioxide

Nominal voltage : 3 Volts
Nominal capacity : 1000mAh

Dimensions : Ø24.5mm x 7.7mm

Shelf life : 10 years at room temperature

Average weight : 10.5 grams

Operation temperature :  $-20^{\circ}$ C  $\sim 60^{\circ}$ C

Storage temperature :  $20 \pm 2^{\circ}$ C

### **Cross References:**

| IEC    | JIS    | Panasonic | Varta  |
|--------|--------|-----------|--------|
| CR2477 | CR2477 | CR2477    | CR2477 |

## **Discharge Characteristics**



# Model No.: CR2477



**Dimension Drawing** 

### **Discharge Characteristics on Temperature**



### Pulse discharge characteristics



The information (subject to change without prior notice) contained in this document is for reference only and should not be used as a basis for product guarantee or warranty. For applications other than those described here, please consult your nearest GP Sales and Marketing Office or Distributors.

### gpbatteries.com