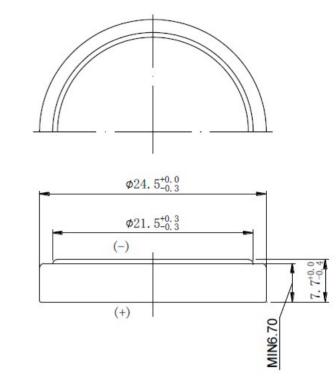

# Model No.: CR2477

**Dimension Drawing** 

# **DATA SHEET**

**Description**: Flat Lithium Battery

Chemical system : Lithium Manganese Dioxide

Nominal voltage : 3 Volts
Nominal capacity : 1000mAh

Dimensions : Ø24.5mm x 7.7mm

Shelf life : 10 years at room temperature