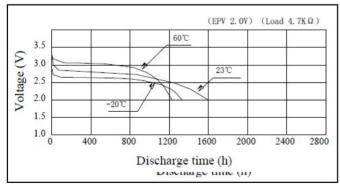

# **DATA SHEET**

**Description**: Flat Lithium Battery

Chemical system : Lithium Manganese Dioxide

Nominal voltage : 3 Volts
Nominal capacity : 1000mAh

Dimensions : Ø24.5mm x 7.7mm

Shelf life : 10 years at room temperature

Average weight : 10.5 grams

Operation temperature :  $-20^{\circ}$ C  $\sim 60^{\circ}$ C

Storage temperature :  $20 \pm 2^{\circ}$ C

### **Cross References:**

| IEC    | JIS    | Panasonic | Varta  |
|--------|--------|-----------|--------|
| CR2477 | CR2477 | CR2477    | CR2477 |

## **Discharge Characteristics**



# Model No.: CR2477



**Dimension Drawing** 

### **Discharge Characteristics on Temperature**



### Pulse discharge characteristics



The information (subject to change without prior notice) contained in this document is for reference only and should not be used as a basis for product guarantee or warranty. For applications other than those described here, please consult your nearest GP Sales and Marketing Office or Distributors.

### gpbatteries.com