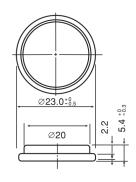

# CR2354 LITHIUM MANGANESE DIOXIDE



# **Features & Benefits**

- Good pulse capability
- High discharge characteristics
- Stable voltage level during discharge
- Long-term reliability

# **Specifications**

| Nominal Capacity:      | 560 mAh       |
|------------------------|---------------|
| Nominal Voltage:       | 3V            |
| Weight:                | 5.8g          |
| Operating Temperature: | -30°C - +60°C |

#### Dimensions



# Temperature Characteristics



# **Capacity vs. Load Resistance**



For more information on how Panasonic can assist you with your battery power solution needs call **877-726-2228**, visit **www.na.industrial.panasonic.com/products/batteries** or e-mail **oembatteries@us.panasonic.com**.

### Operating Voltage vs. Load Resistance (voltage at 50% discharge depth)





Serious harm in as little as 2-hours if swallowed. **KEEP AWAY FROM CHILDREN.** Seek immediate medical help if swallowed. Have the doctor call the poison center at 1-(800) 222 1222.

Product manufacturers should design their products to meet the safety requirements of Annex I of UL60065 or equivalent standards.

The data in this document is for descriptive purposes only and is not intended to make or imply any guarantee o