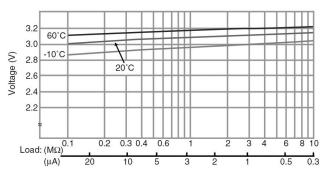

### Operating Voltage vs. Load Resistance (voltage at 50% discharge depth)

Serious harm in as little as 2-hours if swallowed. **KEEP AWAY FROM CHILDREN.** Seek immediate medical help if swallowed. Have the doctor call the poison center at 1-(800) 222 1222.