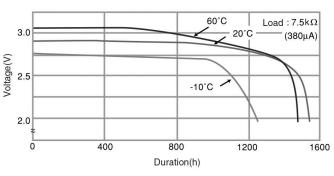

# CR2354 LITHIUM MANGANESE DIOXIDE



# **Features & Benefits**

- Good pulse capability
- High discharge characteristics
- Stable voltage level during discharge
- Long-term reliability

# **Specifications**

| Nominal Capacity:      | 560 mAh       |
|------------------------|---------------|
| Nominal Voltage:       | 3V            |
| Weight:                | 5.8g          |
| Operating Temperature: | -30°C - +60°C |

#### Dimensions



# Temperature Characteristics



# **Capacity vs. Load Resistance**



For more information on how Panasonic can assist you with your battery power solution needs call **877-726-2228**, visit **www.na.industrial.panasonic.com/products/batteries** or e-mail **oembatteries@us.panasonic.com**.

### Operating Voltage vs. Load Resistance (voltage at 50% discharge depth)





Serious harm in as little as 2-hours if swallowed. **KEEP AWAY FROM CHILDREN.** Seek immediate medical help if swallowed. Have the doctor call the poison center at 1-(800) 222 1222.

Product manufacturers should design their products to meet the safety requirements of Annex I of UL60065 or equivalent standards.

The data in this document is for descriptive purposes only and is not intended to make or imply any guarantee or warranty.