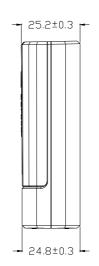

| Dimensions      | : | 80.5 (L) x 63.8 (W) x 25.2 (H) mm +/-0.5mm |
|-----------------|---|--------------------------------------------|
| Weight          | : | 57g +/- 10g approx.)                       |
| Certification   | : | CE, FCC, IEC, Rohs                         |
| Warranty Period | : | 12 months from ex-factory date             |