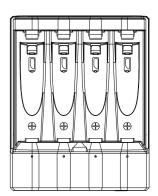

### LED Indication : Charging the NiMH batteries

:

| Charging Condition                 | Individual Channel LED |
|------------------------------------|------------------------|
| Charging in progress               | Green Flashing         |
| Fully charged & Trickling Charging | Green On               |
| Charging Stop due to               | Red Flash              |
| Dead/Primary/short circuit         |                        |
| batteries                          |                        |

#### LED Indication : Short Press button to show battery status :

| Battery Status | Individual Channel LED |
|----------------|------------------------|
| Good           | Green On               |
| Weak           | Red On                 |
| No Power       | Red LED Flash          |

#### LED Indication : Discharging to external mobile devices

| Battery Status                        | Individual Channel LED |
|---------------------------------------|------------------------|
| Good                                  | Green On               |
| Weak                                  | Red On                 |
| No Power or unit in cutoff protection | Red LED Flash          |