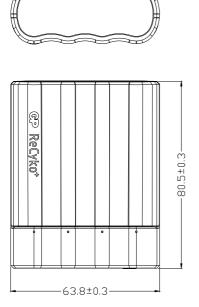

| Dimensions      | : | 80.5 (L) x 63.8 (W) x 25.2 (H) mm +/-0.5mm |
|-----------------|---|--------------------------------------------|
| Weight          | : | 57g +/- 10g approx.)                       |
| Certification   | : | CE, FCC, IEC, Rohs                         |
| Warranty Period | : | 12 months from ex-factory date             |