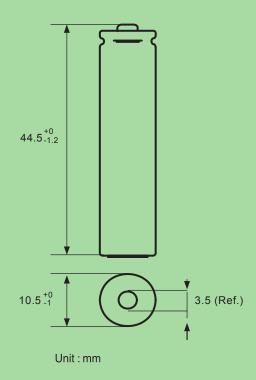

#### Specifications :

- GP ReCyko<sup>+</sup> Rechargeable battery
- Nickel Metal Hydride chemistry
- AAA size
- Rated capacity 800mAh
- Nominal voltage 1.2V
- Gross weight ~14g