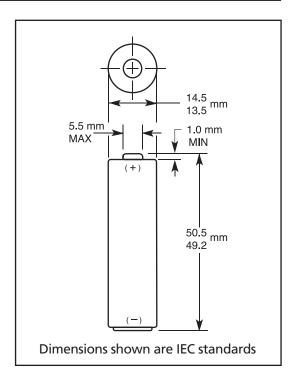

## **MX1500 Size:** AA (LR6)

Alkaline-Manganese Dioxide Battery

| DURACELL® ULTRA  ALKALINE   |                                            |
|-----------------------------|--------------------------------------------|
| Nominal voltage             | 1.5 V                                      |
| Impedance                   | 81 m-ohm @ 1 kHz                           |
| Typical weight              | 24 g (0.8 oz)                              |
| Typical volume              | 8.4 cm <sup>3</sup> (0.5 in <sup>3</sup> ) |
| Terminals                   | Flat                                       |
| Storage temperature range   | 5°C to 30°C (41°F to 86°F)                 |
| Operating temperature range | -20°C to 54°C (-4°F to 130°F)              |
| Designation                 | IEC: LR6                                   |