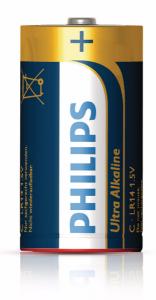

### LR14E2B

# Extreme power for ultra high-drain devices

When you simply have to have the best, insist on Ultra Alkaline batteries. They give you 30% more power than ordinary alkaline batteries and are perfect for high-energy consuming devices.

#### Power

- Battery type: C / LR14 Alkaline
- Battery voltage: 1.5 V