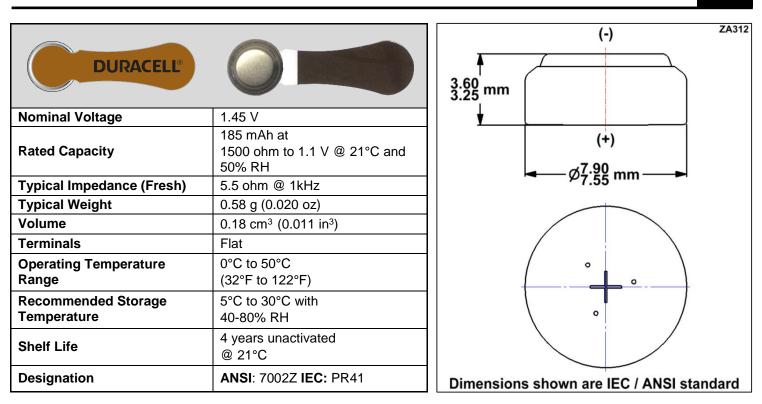

**DURACELL** Zinc Air Battery – 0% Mercury

Size: 312



## Typical Discharge Characteristics at 21°C (70°F) and 50% RH





## DURACE BATTERIES

Berkshire Corporate Park Bethel, CT. 06801 U.S.A. Telephone: Toll-free 1-800-544-5454 www.duracell.com

Delivered capacity is dependent on the applied load, operating temperature and cut-off voltage. Please refer to the charts and discharge data shown for examples of the energy/service life that the battery will provide for various load conditions.

This data is subject to change. Performance information is typical. Contact Duracell for the latest information.

ZA3120217