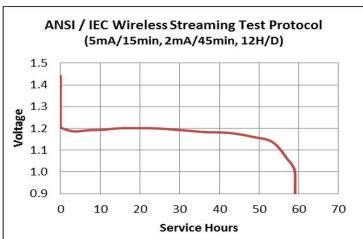

## Typical Discharge Characteristics at 21°C (70°F) and 50% RH

## DURACE BATTERIES

Berkshire Corporate Park Bethel, CT. 06801 U.S.A. Telephone: Toll-free 1-800-544-5454 www.duracell.com

Delivered capacity is dependent on the applied load, operating temperature and cut-off voltage. Please refer to the charts and discharge data shown for examples of the energy/service life that the battery will provide for various load conditions.