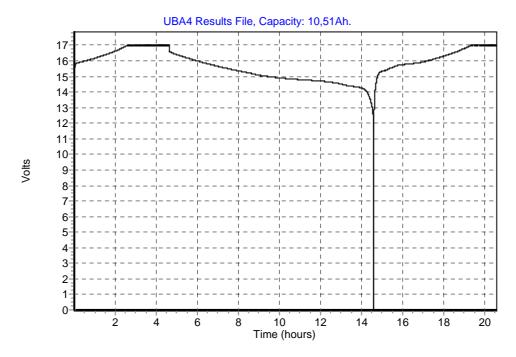

Exit condition: Final charge current reached.

Lithium Ion Discharge Duration (h:m:s): 09:57:47 Load current: 1,415A. Cut-off voltage: 2,500V

Battery discharged: 10,51Ah.
Exit condition: Battery cut-off voltage reached.