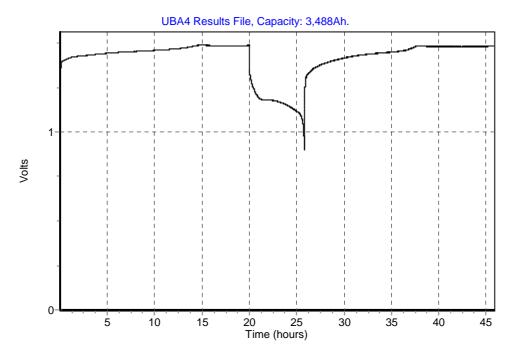

Exit condition: Maximum time reached.

NiCd Discharge

Duration (h:m:s): 05:49:01 Load current: 599,4mA. Cut-off voltage: 900mV.

Battery discharged: 3,488Ah.
Exit condition: Battery cut-off voltage reached.
NiCd Standard Charge